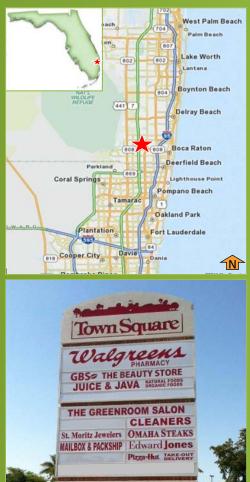

### TOWN SQUARE, 21312 St. Andrews Blvd., Boca Raton, FL 33433

#### Leasing Information

| Location                                    | Northeast corner of St. Andrews Blvd. and Verde Trail South,<br>south of Glades Rd., just west of I-95 with quick access to<br>Florida Turnpike.                                                                                                                                                                                                                                                                   |                                                                       |                                                                         |                                                                                    |  |
|---------------------------------------------|--------------------------------------------------------------------------------------------------------------------------------------------------------------------------------------------------------------------------------------------------------------------------------------------------------------------------------------------------------------------------------------------------------------------|-----------------------------------------------------------------------|-------------------------------------------------------------------------|------------------------------------------------------------------------------------|--|
| Availability                                | Bay 100 - 1,535 SF<br>Bay 105 - 2,250 SF Sublease w/60 days notice<br>** Bays 100 & 105 can be combined for a total of 3,785 SF **                                                                                                                                                                                                                                                                                 |                                                                       |                                                                         |                                                                                    |  |
| Property<br>Amenities                       | <ul> <li>39,200 SF center anchored by Walgreens with Edward Jones,<br/>GBS, Wendy's, Omaha Steaks, Pizza Hut and Shell gas station</li> <li>Roadside pylon sign on St. Andrews Blvd. and marquee sign<br/>on Verde Trail South available</li> <li>Zoning: CG</li> </ul>                                                                                                                                            |                                                                       |                                                                         |                                                                                    |  |
| Area Highlights                             | <ul> <li>On the perimeter of Boca Town Center Mall with Macy's,<br/>Nordstrom, Bloomingdales, Sears, Neiman Marcus, Saks Fifth<br/>Avenue and 220 specialty stores</li> <li>Close proximity to numerous hotels, golf and tennis<br/>residential communities and Class "A" Office Buildings</li> <li>Near Florida Atlantic University, Boca Raton Regional Hospital<br/>and Boca Raton Executive Airport</li> </ul> |                                                                       |                                                                         |                                                                                    |  |
| Traffic Counts<br>(2013 City of Boca Raton) | St. Andrews Blvd – 23,986 vpd / Verde Trail South - 6,047 vpd                                                                                                                                                                                                                                                                                                                                                      |                                                                       |                                                                         |                                                                                    |  |
| Parking                                     | Spaces: 242 spaces – 6/1,000                                                                                                                                                                                                                                                                                                                                                                                       | SF                                                                    |                                                                         |                                                                                    |  |
| Demographics                                | Population (2014 estimate):<br>Population (2019 projected):<br>Daytime Population:<br># of Households<br>Average Income:<br>Median Income:                                                                                                                                                                                                                                                                         | 1-mile<br>13,130<br>13,498<br>18,139<br>6,199<br>\$77,221<br>\$59,427 | 3-miles<br>91,007<br>95,058<br>85,936<br>39,938<br>\$87,738<br>\$61,040 | <u>5-miles</u><br>260,882<br>277,875<br>215,440<br>117,149<br>\$78,674<br>\$53,577 |  |

Representative Tenants:

2200 Butts Road, Suite 300, Boca Raton, FL 33431 Fax 561-482-0181 www.sfrealty.com

This Information was obtained from sources we consider reliable. We cannot, however, be responsible for errors, omissions, prior sale, withdrawal from market, or change in price.