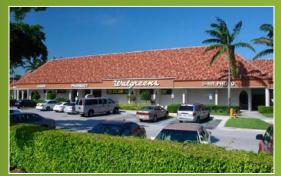

### TOWN SQUARE, 21312 St. Andrews Blvd., Boca Raton, FL 33433

#### Leasing Information

| Location                                    | Northeast corner of St. Andrews Blvd. and Verde Trail South,<br>south of Glades Rd., just west of I-95 with quick access to<br>Florida Turnpike.                                                                                                                                                                                                                                                                   |                                                                       |                                                                         |                                                                                    |  |
|---------------------------------------------|--------------------------------------------------------------------------------------------------------------------------------------------------------------------------------------------------------------------------------------------------------------------------------------------------------------------------------------------------------------------------------------------------------------------|-----------------------------------------------------------------------|-------------------------------------------------------------------------|------------------------------------------------------------------------------------|--|
| Availability                                | Bay 100 - 1,535 SF<br>Bay 105 - 2,250 SF Sublease w/60 days notice<br>** Bays 100 & 105 can be combined for a total of 3,785 SF **                                                                                                                                                                                                                                                                                 |                                                                       |                                                                         |                                                                                    |  |
| Property<br>Amenities                       | <ul> <li>39,200 SF center anchored by Walgreens with Edward Jones,<br/>GBS, Wendy's, Omaha Steaks, Pizza Hut and Shell gas station</li> <li>Roadside pylon sign on St. Andrews Blvd. and marquee sign<br/>on Verde Trail South available</li> <li>Zoning: CG</li> </ul>                                                                                                                                            |                                                                       |                                                                         |                                                                                    |  |
| Area Highlights                             | <ul> <li>On the perimeter of Boca Town Center Mall with Macy's,<br/>Nordstrom, Bloomingdales, Sears, Neiman Marcus, Saks Fifth<br/>Avenue and 220 specialty stores</li> <li>Close proximity to numerous hotels, golf and tennis<br/>residential communities and Class "A" Office Buildings</li> <li>Near Florida Atlantic University, Boca Raton Regional Hospital<br/>and Boca Raton Executive Airport</li> </ul> |                                                                       |                                                                         |                                                                                    |  |
| Traffic Counts<br>(2013 City of Boca Raton) | St. Andrews Blvd – 23,986 vpd / Verde Trail South - 6,047 vpd                                                                                                                                                                                                                                                                                                                                                      |                                                                       |                                                                         |                                                                                    |  |
| Parking                                     | Spaces: 242 spaces – 6/1,000                                                                                                                                                                                                                                                                                                                                                                                       | SF                                                                    |                                                                         |                                                                                    |  |
| Demographics                                | Population (2014 estimate):<br>Population (2019 projected):<br>Daytime Population:<br># of Households<br>Average Income:<br>Median Income:                                                                                                                                                                                                                                                                         | 1-mile<br>13,130<br>13,498<br>18,139<br>6,199<br>\$77,221<br>\$59,427 | 3-miles<br>91,007<br>95,058<br>85,936<br>39,938<br>\$87,738<br>\$61,040 | <u>5-miles</u><br>260,882<br>277,875<br>215,440<br>117,149<br>\$78,674<br>\$53,577 |  |