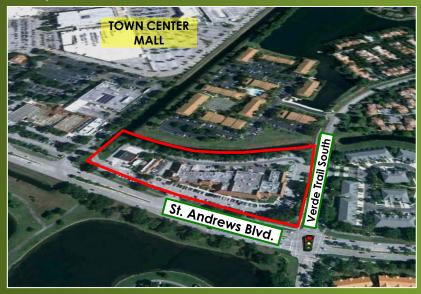

### TOWN SQUARE, 21312 St. Andrews Blvd., Boca Raton, FL 33433

Located at the northeast corner of St. Andrews Blvd. and S. Verde Trail