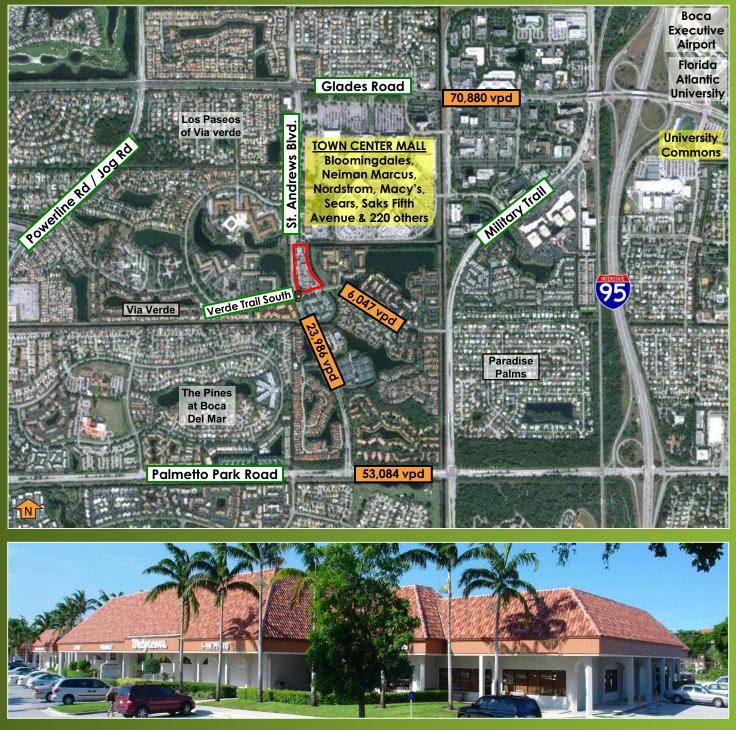

## Retail For Lease Palm Beach County

### TOWN SQUARE, 21312 St. Andrews Blvd., Boca Raton, FL 33433

Located at the northeast corner of St. Andrews Blvd. and S. Verde Trail

#### (2013 Traffic Counts provided by City of Boca Raton)

2200 Butts Road, Suite 300, Boca Raton, FL 33431 Fax 561-482-0181 www.sfrealty.com

Shana Pasas spasas@sfrealty.com 561-488-9100

This Information was obtained from sources we consider reliable. We cannot, however, be responsible for errors, omissions, prior sale, withdrawal from market, or change in price.