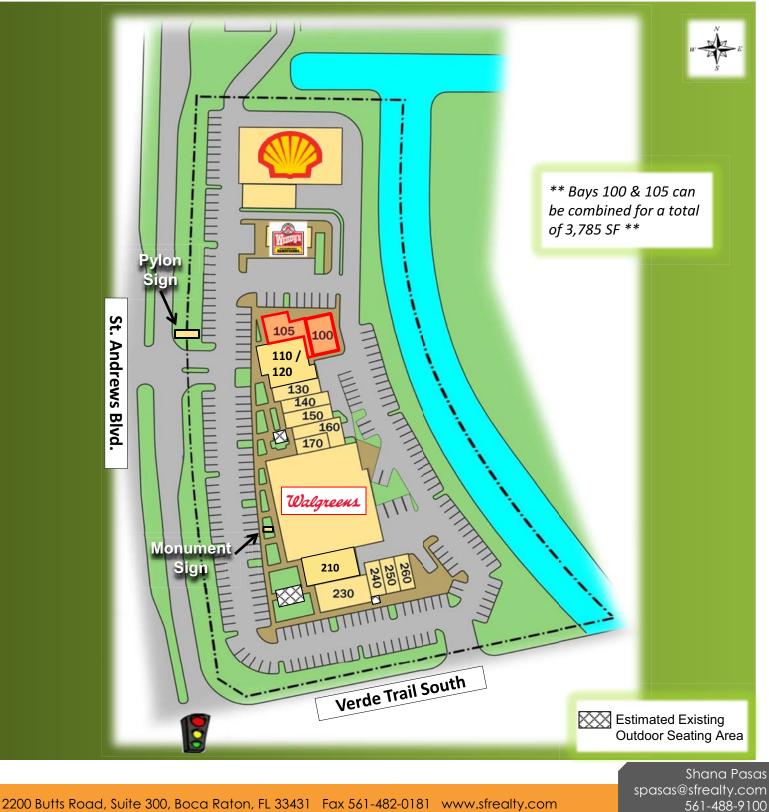

#### Leasing Information

| Location                                    | Northeast corner of St. Andrews Blvd. and Verde Trail South,<br>south of Glades Rd., just west of I-95 with quick access to<br>Florida Turnpike.                                                                                                                                                                                                                                                                   |                                                                       |                                                                         |                                                                                    |  |
|---------------------------------------------|--------------------------------------------------------------------------------------------------------------------------------------------------------------------------------------------------------------------------------------------------------------------------------------------------------------------------------------------------------------------------------------------------------------------|-----------------------------------------------------------------------|-------------------------------------------------------------------------|------------------------------------------------------------------------------------|--|
| Availability                                | Bay 100 - 1,535 SF<br>Bay 105 - 2,250 SF Sublease w/60 days notice<br>** Bays 100 & 105 can be combined for a total of 3,785 SF **                                                                                                                                                                                                                                                                                 |                                                                       |                                                                         |                                                                                    |  |
| Property<br>Amenities                       | <ul> <li>39,200 SF center anchored by Walgreens with Edward Jones,<br/>GBS, Wendy's, Omaha Steaks, Pizza Hut and Shell gas station</li> <li>Roadside pylon sign on St. Andrews Blvd. and marquee sign<br/>on Verde Trail South available</li> <li>Zoning: CG</li> </ul>                                                                                                                                            |                                                                       |                                                                         |                                                                                    |  |
| Area Highlights                             | <ul> <li>On the perimeter of Boca Town Center Mall with Macy's,<br/>Nordstrom, Bloomingdales, Sears, Neiman Marcus, Saks Fifth<br/>Avenue and 220 specialty stores</li> <li>Close proximity to numerous hotels, golf and tennis<br/>residential communities and Class "A" Office Buildings</li> <li>Near Florida Atlantic University, Boca Raton Regional Hospital<br/>and Boca Raton Executive Airport</li> </ul> |                                                                       |                                                                         |                                                                                    |  |
| Traffic Counts<br>(2013 City of Boca Raton) | St. Andrews Blvd – 23,986 vpd / Verde Trail South - 6,047 vpd                                                                                                                                                                                                                                                                                                                                                      |                                                                       |                                                                         |                                                                                    |  |
| Parking                                     | Spaces: 242 spaces – 6/1,000                                                                                                                                                                                                                                                                                                                                                                                       | SF                                                                    |                                                                         |                                                                                    |  |
| Demographics                                | Population (2014 estimate):<br>Population (2019 projected):<br>Daytime Population:<br># of Households<br>Average Income:<br>Median Income:                                                                                                                                                                                                                                                                         | 1-mile<br>13,130<br>13,498<br>18,139<br>6,199<br>\$77,221<br>\$59,427 | 3-miles<br>91,007<br>95,058<br>85,936<br>39,938<br>\$87,738<br>\$61,040 | <u>5-miles</u><br>260,882<br>277,875<br>215,440<br>117,149<br>\$78,674<br>\$53,577 |  |

### TOWN SQUARE, 21312 St. Andrews Blvd., Boca Raton, FL 33433

| TENANTS    |                                     |             |  |  |
|------------|-------------------------------------|-------------|--|--|
| <u>BAY</u> | <u>TENANT</u>                       | <u>SQFT</u> |  |  |
| 100        | AVAILABLE                           | 1,535       |  |  |
| 105        | SUBLEASE AVAILABLE w/60 days notice | 2,250       |  |  |
| 110/120    | GBS – The Beauty Store              | 3,648       |  |  |
| 130        | St. Moritz Jewelers                 | 1,216       |  |  |
| 140        | Edward Jones Investments            | 1,216       |  |  |
| 150        | Town & Country Cleaners             | 1,216       |  |  |
| 160        | Juice & Java                        | 1,666       |  |  |
| 170        | Omaha Steaks                        | 994         |  |  |
| 180        | Walgreens                           | 17,432      |  |  |
| 210/220    | The Greenroom Salon                 | 2,660       |  |  |
| 230        | Zen Massage                         | 2,660       |  |  |
| 240        | The Purse Ladies                    | 900         |  |  |
| 250        | Pizza Hut                           | 907         |  |  |
| 260        | Eagle Shipping Center               | 900         |  |  |
|            | ΤΟΤΑΙ                               | L 39,200    |  |  |

\*\* Bays 100 & 105 can be combined for a total of 3,785 SF \*\*

Shana Pasas spasas@sfrealty.com 561-488-9100

2200 Butts Road, Suite 300, Boca Raton, FL 33431 Fax 561-482-0181 www.sfrealty.com

This Information was obtained from sources we consider reliable. We cannot, however, be responsible for errors, omissions, prior sale, withdrawal from market, or change in price