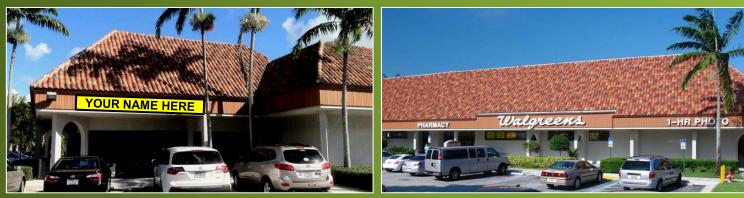

### TOWN SQUARE, 21312 St. Andrews Blvd., Boca Raton, FL 33433

#### Leasing Information

| Location                                    | Northeast corner of St. Andrews Blvd. and Verde Trail South,<br>south of Glades Rd., just west of I-95 with quick access to<br>Florida Turnpike.                                                                                                                                                                                                                                                                   |                                                                       |                                                                         |                                                                                    |  |
|---------------------------------------------|--------------------------------------------------------------------------------------------------------------------------------------------------------------------------------------------------------------------------------------------------------------------------------------------------------------------------------------------------------------------------------------------------------------------|-----------------------------------------------------------------------|-------------------------------------------------------------------------|------------------------------------------------------------------------------------|--|
| Availability                                | Bay 100 - 1,535 SF<br>Bay 105 - 2,250 SF Sublease w/60 days notice<br>** Bays 100 & 105 can be combined for a total of 3,785 SF **                                                                                                                                                                                                                                                                                 |                                                                       |                                                                         |                                                                                    |  |
| Property<br>Amenities                       | <ul> <li>39,200 SF center anchored by Walgreens with Edward Jones,<br/>GBS, Wendy's, Omaha Steaks, Pizza Hut and Shell gas station</li> <li>Roadside pylon sign on St. Andrews Blvd. and marquee sign<br/>on Verde Trail South available</li> <li>Zoning: CG</li> </ul>                                                                                                                                            |                                                                       |                                                                         |                                                                                    |  |
| Area Highlights                             | <ul> <li>On the perimeter of Boca Town Center Mall with Macy's,<br/>Nordstrom, Bloomingdales, Sears, Neiman Marcus, Saks Fifth<br/>Avenue and 220 specialty stores</li> <li>Close proximity to numerous hotels, golf and tennis<br/>residential communities and Class "A" Office Buildings</li> <li>Near Florida Atlantic University, Boca Raton Regional Hospital<br/>and Boca Raton Executive Airport</li> </ul> |                                                                       |                                                                         |                                                                                    |  |
| Traffic Counts<br>(2013 City of Boca Raton) | St. Andrews Blvd – 23,986 vpd / Verde Trail South - 6,047 vpd                                                                                                                                                                                                                                                                                                                                                      |                                                                       |                                                                         |                                                                                    |  |
| Parking                                     | Spaces: 242 spaces – 6/1,000                                                                                                                                                                                                                                                                                                                                                                                       | SF                                                                    |                                                                         |                                                                                    |  |
| Demographics                                | Population (2014 estimate):<br>Population (2019 projected):<br>Daytime Population:<br># of Households<br>Average Income:<br>Median Income:                                                                                                                                                                                                                                                                         | 1-mile<br>13,130<br>13,498<br>18,139<br>6,199<br>\$77,221<br>\$59,427 | 3-miles<br>91,007<br>95,058<br>85,936<br>39,938<br>\$87,738<br>\$61,040 | <u>5-miles</u><br>260,882<br>277,875<br>215,440<br>117,149<br>\$78,674<br>\$53,577 |  |